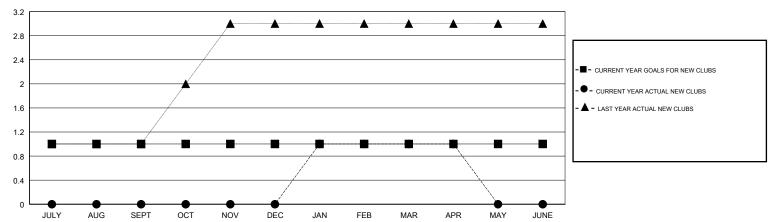

## JOE AL PICONE **LOCATION TEXAS GMT CA**

|                       | Club          | s         |               | Members               |                           |                         |                                              |
|-----------------------|---------------|-----------|---------------|-----------------------|---------------------------|-------------------------|----------------------------------------------|
| RESULTS FOR 2017-2018 |               |           |               | RESULTS FOR 2017-2018 |                           |                         |                                              |
| QUARTER               | NEW CLUB GOAL | NEW CLUBS | DROPPED CLUBS | QUARTER               | MEMBER GROWTH NET<br>GOAL | MEMBER GROWTH<br>ACTUAL | DROPPED MEMBERS ACTUAL (including transfers) |
| JULY/AUG/SEPT         | 1             | 0         | 0             | JULY/AUG/SEPT         | 35                        | 76                      | 44                                           |
| OCT/NOV/DEC           | 0             | 0         | 1             | OCT/NOV/DEC           | 5                         | 19                      | 64                                           |
| JAN/FEB/MAR           | 0             | 1         | 1             | JAN/FEB/MAR           | 5                         | 44                      | 66                                           |
| APR/MAY/JUNE          | 0             | 0         | 0             | APR/MAY/JUNE          | 5                         | 19                      | 8                                            |