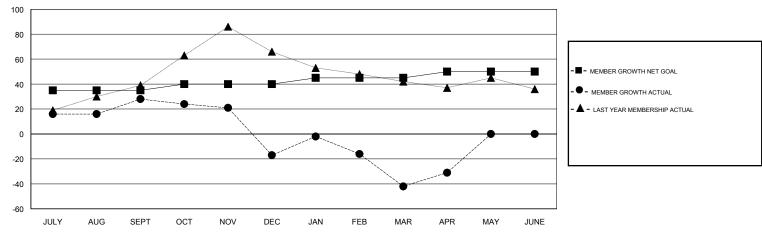

## JOE AL PICONE **LOCATION TEXAS GMT CA**

|                       | Club          | s         |               | Members               |                           |                         |                                              |
|-----------------------|---------------|-----------|---------------|-----------------------|---------------------------|-------------------------|----------------------------------------------|
| RESULTS FOR 2017-2018 |               |           |               | RESULTS FOR 2017-2018 |                           |                         |                                              |
| QUARTER               | NEW CLUB GOAL | NEW CLUBS | DROPPED CLUBS | QUARTER               | MEMBER GROWTH NET<br>GOAL | MEMBER GROWTH<br>ACTUAL | DROPPED MEMBERS ACTUAL (including transfers) |
| JULY/AUG/SEPT         | 1             | 0         | 0             | JULY/AUG/SEPT         | 35                        | 76                      | 44                                           |
| OCT/NOV/DEC           | 0             | 0         | 1             | OCT/NOV/DEC           | 5                         | 19                      | 64                                           |
| JAN/FEB/MAR           | 0             | 1         | 1             | JAN/FEB/MAR           | 5                         | 44                      | 66                                           |
| APR/MAY/JUNE          | 0             | 0         | 0             | APR/MAY/JUNE          | 5                         | 19                      | 8                                            |